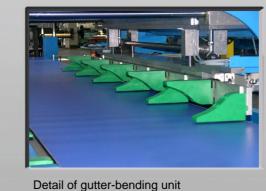

In the first part of the line we have a decoiler 3 t feeding a roll forming line PMD50/600/16 passages, which makes the flat gutter, on which curles have been formed. A second phase foresees the transport of the semi-finished product to the gutter-bending unit, which terminates the processings of the product. A transport conveyor brings the finished gutters out from the line.

View of the line

Detail of gutter before the calendering

Detail of roll forming line

Control desk

| Useful width                             | 600         | mm     |  |  |  |
|------------------------------------------|-------------|--------|--|--|--|
| Decoiler capacity                        | 3           | t      |  |  |  |
| Roll forming line max. speed             | 10          | m/min. |  |  |  |
| Material:pre-painted, copper, zinc titan |             |        |  |  |  |
| Thickness                                | 0,5-0,8     | mm     |  |  |  |
| Gutters with 4 different curl diameters  |             |        |  |  |  |
| Diameter of curls                        | 16-18-20-22 | mm     |  |  |  |
| Lengths                                  | 4-6         | m      |  |  |  |
| Installed power:                         | 30          | kW     |  |  |  |
| Absorbed power                           | 24          | kW     |  |  |  |
| Air consumption:                         | 300         | NI/1   |  |  |  |
| *                                        |             |        |  |  |  |