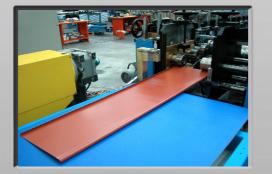

## **PRODUCTION LINE Z TYPE GUTTERS**

Roll forming line for gutters

The production line of Z type gutters is a line expressly dedicated for the production of gutters, with thickness from 0,5 to 0,8 mm, made from various materials.

In the first part of the line we have a decoiler 3 t feeding a roll forming line PMD50/600/16 passages, which makes the flat gutter, on which curles have been formed. A second phase foresees the transport of the semi-finished product to the gutter-bending unit, which terminates the processings of the product. A transport conveyor brings the finished gutters out from the line.

View of the line

Detail of gutter before the calendering

Detail of roll forming line

Control desk

| Useful width                             | 600         | mm     |  |  |  |
|------------------------------------------|-------------|--------|--|--|--|
| Decoiler capacity                        | 3           | t      |  |  |  |
| Roll forming line max. speed             | 10          | m/min. |  |  |  |
| Material:pre-painted, copper, zinc titan |             |        |  |  |  |
| Thickness                                | 0,5-0,8     | mm     |  |  |  |
| Gutters with 4 different curl diameters  |             |        |  |  |  |
| Diameter of curls                        | 16-18-20-22 | mm     |  |  |  |
| Lengths                                  | 4-6         | m      |  |  |  |
| Installed power:                         | 30          | kW     |  |  |  |
| Absorbed power                           | 24          | kW     |  |  |  |
| Air consumption:                         | 300         | NI/1   |  |  |  |
| *                                        |             |        |  |  |  |