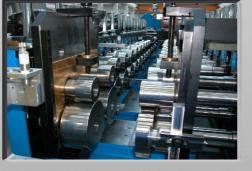

In the first part of the line we have a decoiler 3 t feeding a roll forming line PMD50/600/16 passages, which makes the flat gutter, on which curles have been formed. A second phase foresees the transport of the semi-finished product to the gutter-bending unit, which terminates the processings of the product. A transport conveyor brings the finished gutters out from the line.

View of the line

Detail of gutter before the calendering

Detail of roll forming line

Control desk

| Useful width                             | 600         | mm     |  |  |  |
|------------------------------------------|-------------|--------|--|--|--|
| Decoiler capacity                        | 3           | t      |  |  |  |
| Roll forming line max. speed             | 10          | m/min. |  |  |  |
| Material:pre-painted, copper, zinc titan |             |        |  |  |  |
| Thickness                                | 0,5-0,8     | mm     |  |  |  |
| Gutters with 4 different curl diameters  |             |        |  |  |  |
| Diameter of curls                        | 16-18-20-22 | mm     |  |  |  |
| Lengths                                  | 4-6         | m      |  |  |  |
| Installed power:                         | 30          | kW     |  |  |  |
| Absorbed power                           | 24          | kW     |  |  |  |
| Air consumption:                         | 300         | NI/1   |  |  |  |
| *                                        |             |        |  |  |  |