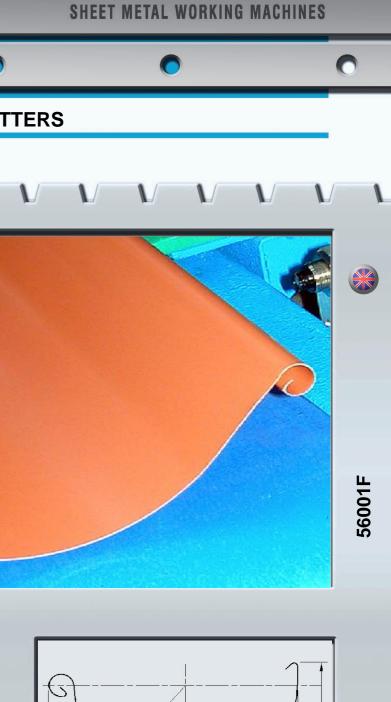

## **PRODUCTION LINE Z TYPE GUTTERS**

Roll forming line for gutters

The production line of Z type gutters is a line expressly dedicated for the production of gutters, with thickness from 0,5 to 0,8 mm, made from various materials.

In the first part of the line we have a decoiler 3 t feeding a roll forming line PMD50/600/16 passages, which makes the flat gutter, on which curles have been formed. A second phase foresees the transport of the semi-finished product to the gutter-bending unit, which terminates the processings of the product. A transport conveyor brings the finished gutters out from the line.

View of the line

Detail of gutter before the calendering

Detail of roll forming line

Control desk

| Useful width                             | 600         | mm     |  |  |  |
|------------------------------------------|-------------|--------|--|--|--|
| Decoiler capacity                        | 3           | t      |  |  |  |
| Roll forming line max. speed             | 10          | m/min. |  |  |  |
| Material:pre-painted, copper, zinc titan |             |        |  |  |  |
| Thickness                                | 0,5-0,8     | mm     |  |  |  |
| Gutters with 4 different curl diameters  |             |        |  |  |  |
| Diameter of curls                        | 16-18-20-22 | mm     |  |  |  |
| Lengths                                  | 4-6         | m      |  |  |  |
| Installed power:                         | 30          | kW     |  |  |  |
| Absorbed power                           | 24          | kW     |  |  |  |
| Air consumption:                         | 300         | NI/1   |  |  |  |
| *                                        |             |        |  |  |  |