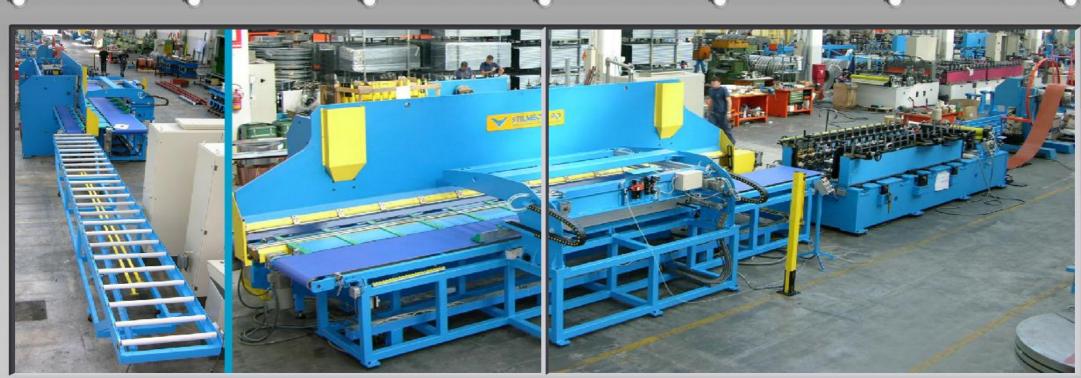

## **PRODUCTION LINE Z TYPE GUTTERS**

Roll forming line for gutters

The production line of Z type gutters is a line expressly dedicated for the production of gutters, with thickness from 0,5 to 0,8 mm, made from various materials.

In the first part of the line we have a decoiler 3 t feeding a roll forming line PMD50/600/16 passages, which makes the flat gutter, on which curles have been formed. A second phase foresees the transport of the semi-finished product to the gutter-bending unit, which terminates the processings of the product. A transport conveyor brings the finished gutters out from the line.

View of the line

Detail of gutter before the calendering

Detail of roll forming line

Control desk

| Useful width                             | 600         | mm     |  |  |  |
|------------------------------------------|-------------|--------|--|--|--|
| Decoiler capacity                        | 3           | t      |  |  |  |
| Roll forming line max. speed             | 10          | m/min. |  |  |  |
| Material:pre-painted, copper, zinc titan |             |        |  |  |  |
| Thickness                                | 0,5-0,8     | mm     |  |  |  |
| Gutters with 4 different curl diameters  |             |        |  |  |  |
| Diameter of curls                        | 16-18-20-22 | mm     |  |  |  |
| Lengths                                  | 4-6         | m      |  |  |  |
| Installed power:                         | 30          | kW     |  |  |  |
| Absorbed power                           | 24          | kW     |  |  |  |
| Air consumption:                         | 300         | NI/1   |  |  |  |
| *                                        |             |        |  |  |  |