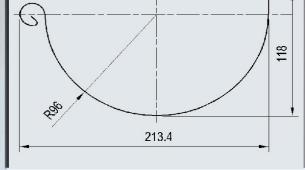

View of the line

Detail of gutter before the calendering

Detail of roll forming line

Control desk

| Useful width                             | 600         | mm     |  |  |  |
|------------------------------------------|-------------|--------|--|--|--|
| Decoiler capacity                        | 3           | t      |  |  |  |
| Roll forming line max. speed             | 10          | m/min. |  |  |  |
| Material:pre-painted, copper, zinc titan |             |        |  |  |  |
| Thickness                                | 0,5-0,8     | mm     |  |  |  |
| Gutters with 4 different curl diameters  |             |        |  |  |  |
| Diameter of curls                        | 16-18-20-22 | mm     |  |  |  |
| Lengths                                  | 4-6         | m      |  |  |  |
| Installed power:                         | 30          | kW     |  |  |  |
| Absorbed power                           | 24          | kW     |  |  |  |
| Air consumption:                         | 300         | NI/1   |  |  |  |
| *                                        |             |        |  |  |  |